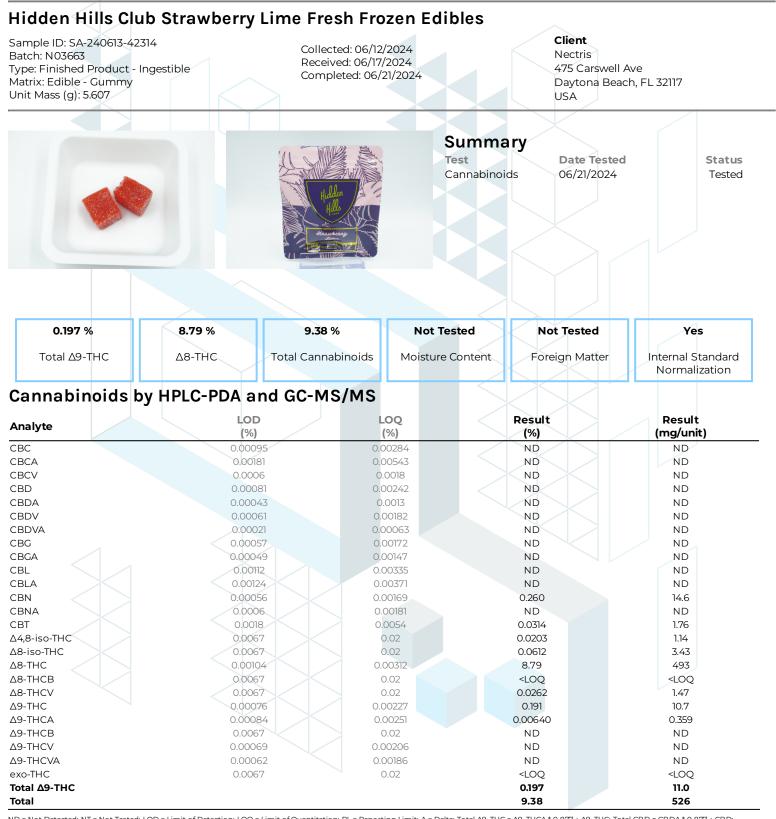

KCA Laboratories 232 North Plaza Drive Nicholasville, KY 40356

+1-833-KCA-LABS https://kcalabs.com KDA Lic.# P\_0058

1 of 1



ND = Not Detected; NT = Not Tested; LOD = Limit of Detection; LOQ = Limit of Quantitation; RL = Reporting Limit;  $\Delta$  = Delta; Total  $\Delta$ 9-THC =  $\Delta$ 9-THCA \* 0.877 +  $\Delta$ 9-THC; Total CBD = CBDA \* 0.877 + CBD;

our **ac-MR** Generated By: Alex Morris Tested By: Nicholas Howard Quality Manager ISO/IEC 17025:2017 Accredited Scientist Accreditation #108651 Date: 06/21/2024 Date: 06/21/2024

This product or substance has been tested by KCA Laboratories using validated testing methodologies and an ISO/IEC 170252017 accredited quality system. Values reported relate only to the product or substance tested. The reported result is based on a sample weight. Unless otherwise stated, results of tests performed on all quality control samples met criteria for acceptance establ