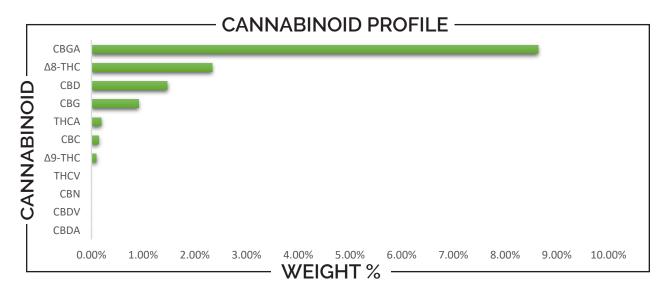

| Δ9-ΤΗС | TOTAL CBG | TOTAL CANNABINOIDS |
|--------|-----------|--------------------|
| 0.26%  | 8.49%     | 13.77%             |

| CANNABINOID                                                                                                              | WEIGHT (%)                                                   | MG/G                                        |
|--------------------------------------------------------------------------------------------------------------------------|--------------------------------------------------------------|---------------------------------------------|
| CBC —                                                                                                                    | 0.14                                                         | 1.37                                        |
| CBD —                                                                                                                    | 1.47                                                         | 14.66                                       |
| CBDA —                                                                                                                   | → ND —                                                       | → ND                                        |
| CBDV —                                                                                                                   | → ND —                                                       | → ND                                        |
| CBG —                                                                                                                    | 0.91                                                         | 9.12                                        |
| CBGA —                                                                                                                   | 8.64 —                                                       | 86.36                                       |
| CBN —                                                                                                                    | → ND —                                                       | → ND                                        |
| Δ8-THC —                                                                                                                 | 2.33 —                                                       | 23.34                                       |
| Δ9-THC —                                                                                                                 | 0.10                                                         | 0.97                                        |
| THCA —                                                                                                                   | 0.19                                                         | 1.86                                        |
| THCV —                                                                                                                   | → ND -                                                       | → ND                                        |
| Analysis Method: TP-POT-05<br>Total THC = (0.877 x THCA) + Ag-T<br>Total CBD = (0.877 x CBDA) + CBD<br>ND = Not Detected | Prepared By: BRB  Prep Date: 6/3/2024  Batch ID: JUN0324A-P0 | Analyzed By: BRB Analysis Date: 6/3/2024 OT |